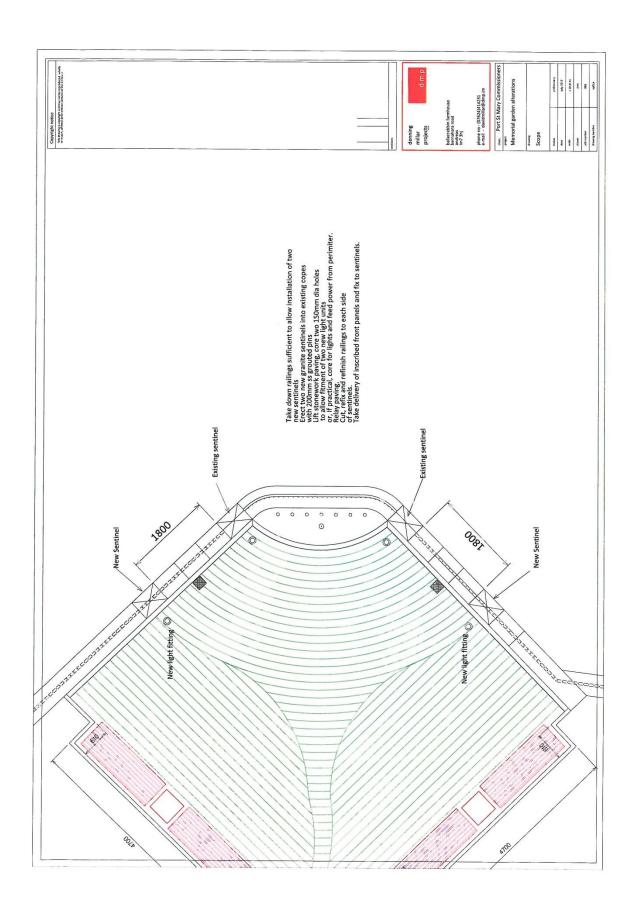

#### **GARDEN OF REMEMBRANCE**

Entry from public minute 12/7/17;

Garden of Remembrance sentinels

A proposal was made to purchase and site 2 additional sentinels together with the adaptation to the fence and electric provision at a cost of £7,500.

Proposed: BW/AM

This was resolved with all in favour

The sentinels were purchased in August 2017 at a cost of £2,418.88 excluding VAT.

The Architect has advised that planning permission may be required to amend the site, the drawings have been supplied to the planning department, who have stated that no application will be required.

T.E. Cubbon has advised that they can begin engraving as soon as the research has been carried out on the additional names to be added, and they are approved.

The architect has provided a revised plan (attached) including dimensions to enable the contractors to provide accurate quotations. Quotations are being requested from 3 contractors to provide a full cost including removal of railings, fitting of sentinels and lighting.

If the new stone work is damaged during the electrical works process, it would take approximately 12 weeks to source the replacement stones. The only resolution to this is to attempt to cable it in a different way, the contractors will be requested to provide viable options, which will then be passed by the architect for approval. The electrical contractor who provided the services for the original sentinels, has been contacted to request the lighting specification.

£5,000 has been budgeted for the outstanding cost (not including the purchase of the sentinels) for the 2018/19 financial year.