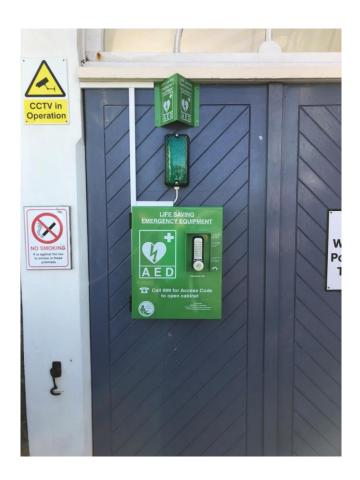

## PORT ST MARY COMMISSIONERS DEFIB – TOWN HALL

The defib is now in position at the front of the Town Hall, permission is sought from the Board to invite the press and charities involved in obtaining the equipment to an unveiling along with the Chairman.

A new sign has been priced at £45 for the front of the building, after viewing similar defib boxes around the Island, I would suggest that what is in place is sufficient and no further signage for the front of the building is required.